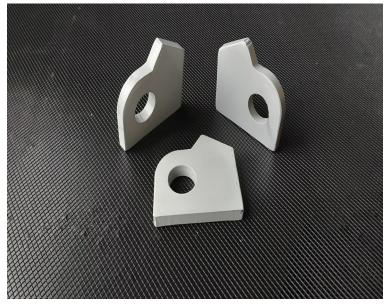

## Weld on 4in 1 Bucket Hooks

This bracket is designed to suit the BX23 4in1 Bucket. It fits under the top lip of the BX23S 4in1 Bucket and is welded in place.

It will allow you to attach a shackle and chain to lift heavy objects. As the lift point is above the bucket pins, maximum lift can be achieved by passing the chain through the open bucket.

Hole is 25mm and will fit a standard 4.7T 4wd recovery shackle. Painted to prevent rust during shipping.