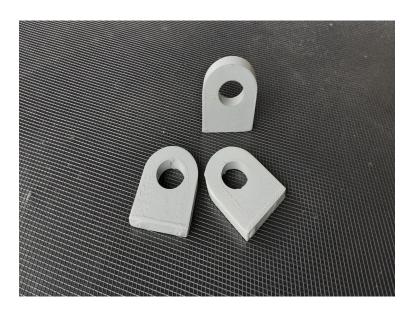

## **Weld on Hooks**

This is a general purpose bracket. It is designed to be welded in wherever a hook mount is required. It can also be drilled and bolted into position.

Hole is 25mm and will fit a standard 4.7T
4wd recovery shackle
CNC Plasma cut from 350 Grade steel. Painted in primer to prevent rust during shipping.
Both come in 1, 2 or 3 units /pack.