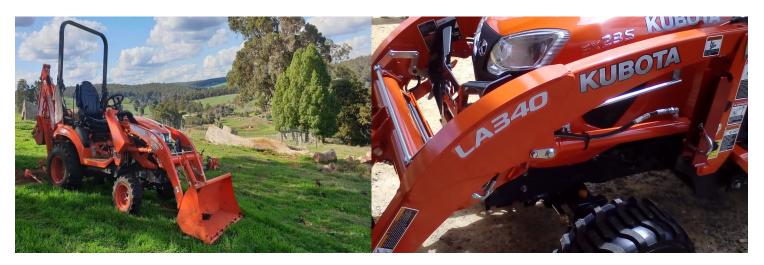

## Weld on 4in 1 Bucket Hooks

This bracket is designed to suit the BX23 4in1 Bucket. It fits under the top lip of the BX23S 4in1 Bucket and is welded in place.

It will allow you to attach a shackle and chain to lift heavy objects. As the lift point is above the bucket pins, maximum lift can be achieved by passing the chain through the open bucket.

Hole is 25mm and will fit a standard 4.7T 4wd recovery shackle. Painted to prevent rust during shipping.