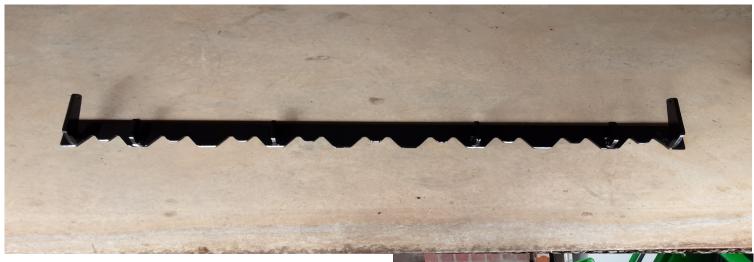

## **Tooth Bars**

The Tooth Bar provides an aggressive cutting edge for your bucket. It can easily cut into surfaces and though debris.

The multi layered teeth provide improved cutting ability over 4 times while the flat rear edge allows for easy smoothing.

Made from 10mm thick 350 grade steel and supplied with grade 8.8 bolts, washers and nyloc nuts ready for installation.

Can be removed in minutes using the two attaching bolts. Does not prevent the use of "bolt on" pallet forks.

Can also be used with our 4in1 hitch receiver.

Made to fit 48inch buckets and Bobcat buckets 1240mm wide, 55inch buckets 1400mm wide and 60inch buckets up to 1610mm wide.

Can be made for other applications upon request.