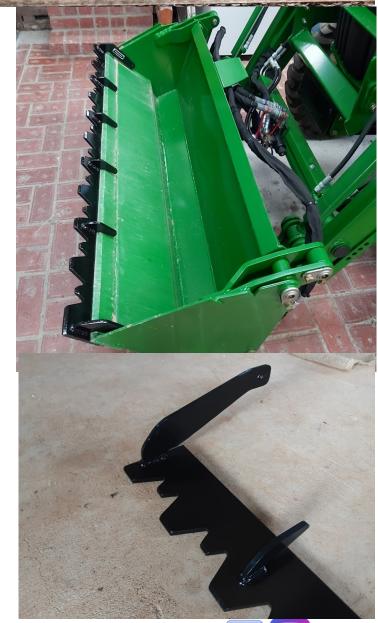

## **Tooth Bars**

The Tooth Bar provides an aggressive cutting edge for your bucket. It can easily cut into surfaces and though debris.

The multi layered teeth provide improved cutting ability over 4 times while the flat rear edge allows for easy smoothing.

Made from 10mm thick 350 grade steel and supplied with grade 8.8 bolts, washers and nyloc nuts ready for installation.

Can be removed in minutes using the two attaching bolts. Does not prevent the use of "bolt on" pallet forks.

Can also be used with our 4in1 hitch receiver.

Made to fit 48inch buckets and Bobcat buckets 1240mm wide, 55inch buckets 1400mm wide and 60inch buckets up to 1610mm wide.

Can be made for other applications upon request.

Note: Final assembly is made to order using your supplied inside bucket measurements. Requires you to dill 2 holes in the side of the bucket for the mounting bolts.

f