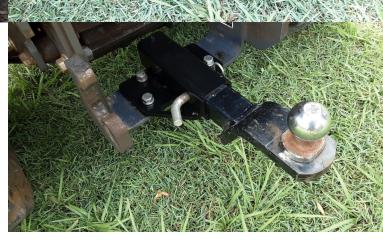

## **BX Rear Hitch & BX Rear Tow Bar**

Mounts to the rear drawbar and allows the attachment of a standard ball mount.

Does not interfere with the 3-point link or installing the backhoe.

Works with Australian (50x50mm) ball mounts and imported (51x51mm) ball mount (Not supplied). Installs in 10minutes using the factory bolts. Works with the BX23, BX23S, BX2380, BX24, BX25, BX25D, BX1850, BX1860, BX1870, BX2350 BX2360, BX2370, BX2660 BX2370, BX2680