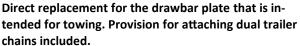

Mounts to the rear drawbar and allows the attachment of a standard trailer ball. It is a direct replacement for the drawbar plate that is intended for towing.

been included. Does not interfere with the 3-point link or installing the backhoe.