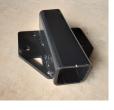

## **BX Rear Hitch & BX Rear Tow Bar**

Mounts to the rear drawbar and allows the attachment of a standard ball mount.

Does not interfere with the 3-point link or installing the backhoe.

Works with Australian (50x50mm) ball mounts and imported (51x51mm) ball mount (Not supplied). Installs in 10minutes using the factory bolts. Works with the BX23, BX23S, BX2380, BX24, BX25, BX25D, BX1850, BX1860, BX1870, BX2350 BX2360, BX2370, BX2660 BX2370, BX2680

Works with the BX23, BX23S, BX2380, BX24, BX25, BX2370, BX2660 BX2370, BX2680.