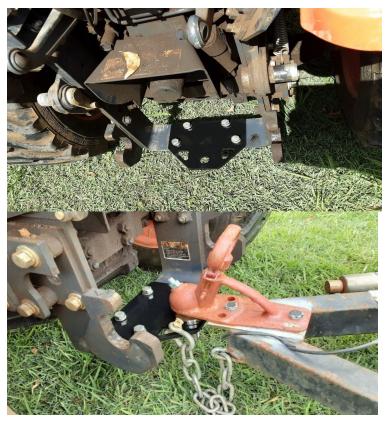

Mounts to the rear drawbar and allows the attachment of a standard trailer ball. It is a direct replacement for the drawbar plate that is intended for towing.

been included. Does not interfere with the 3-point link or installing the backhoe.

Works with the BX23, BX23S, BX2380, BX24, BX25, BX2370, BX2660 BX2370, BX2680.