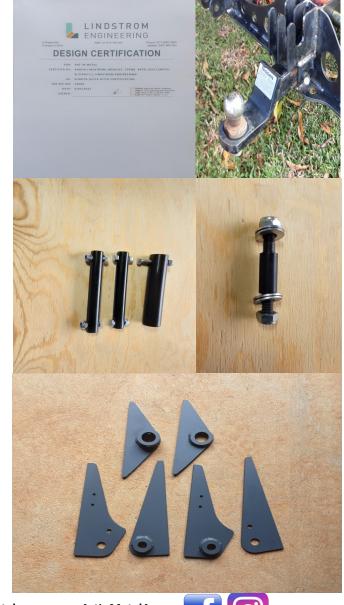

## Quick Attach Front Hitch—BX

The Quick Attach Front Hitch is designed to attach implements to the Kubota BX series tractors. These loaders include the LA203, LA240, LA243, LA340 and LA344.

It is an Australian design certified lifting device for Kubota supplied attachments. All orders are supplied with a detailed manual for use and routine maintenance. The Hitch is designed for easy changeover with the Australian Kubota 4in1 buckets. Changeover time is approx. 3 mins.

An adaptor is available in store for the linkage style spill guard on earlier models. It can also be used with the loader pins from earlier models. Mounting the Hitch uses the standard pins supplied with your bucket.

For each bucket you have you will need to purchase an additional set of pins, also available in-store.

Contact us: Jim 0400 815 419

sales@artinmetal.com.au

ArtinMetal.com.au

**ArtInMetalAus** 