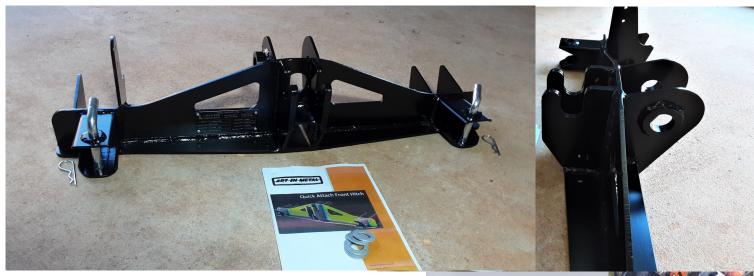

## Quick Attach Front Hitch—BX

The Quick Attach Front Hitch is designed to attach implements to the Kubota BX series tractors. These loaders include the LA203, LA240, LA243, LA340 and LA344.

It is an Australian design certified lifting device for Kubota supplied attachments. All orders are supplied with a detailed manual for use and routine maintenance. The Hitch is designed for easy changeover with the Australian Kubota 4in1 buckets. Changeover time is approx. 3 mins.

The Hitch can be used as a hitch receiver for towing with the bucket removed. The loader mounts are set up for the 80 series tractors. It also works with the 80 series spill guard (bucket levelling) and bucket level indicator.

An adaptor is available in store for the linkage style spill guard on earlier models. It can also be used with the loader pins from earlier models. Mounting the Hitch uses the standard pins supplied with your bucket.