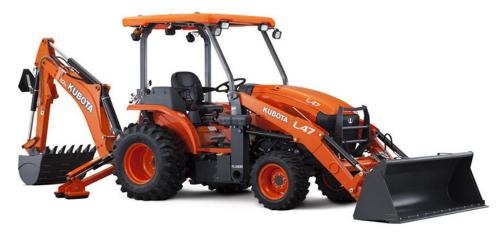

## **Backhoe Quick Connect**

Connects to BH65, BH70, BH75, BH76, BH77, BT650, BT750 & BT751 Backhoes

20 seconds changeover between implements.

Uses the standard factory pins. Works with and without the factory thumb.