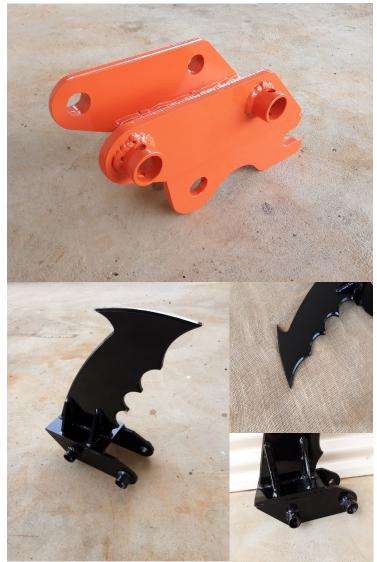

## **Backhoe Quick Connect**

Connects to BH65, BH70, BH75, BH76, BH77, BT650, BT750 & BT751 Backhoes

20 seconds changeover between implements.

Uses the standard factory pins. Works with and without the factory thumb.

Made of 350 grade steel.

**Powder coated in Kubota Orange Colour.** 

## **Backhoe Root Ripper**

Designed to work with and suits the Kubota BH65, BH70, BH75, BH76, BH77, BT650, BT750 & BT751 Backhoes. Connects to Quick Connect

Inside sawing teeth allow an aggressive cutting and ripping action. Hook on the back side aids in stump removal.

Uses standard Kubota Pins for connection to the backhoe.

Works with and without the factory thumb.

Made from 350 grade steel and is 16mm thick.

Uses standard Kubota pins or CAT2 Top link pins.

Painted black.