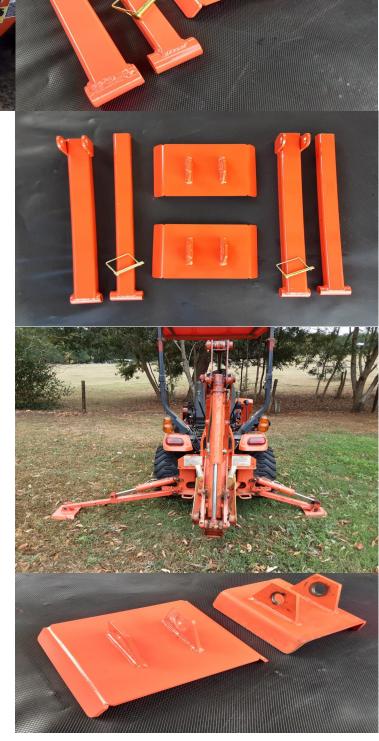

# **Long Legs**

These products replace the standard stabiliser set up, and improve your stability when using the backhoe.

#### Long Legs:

- widens the standard legs by up to 400mm
- adjustable to 3 positions
- retracts to the normal length
- stows in the standard position
- no modifications to the backhoe as it uses the existing mounting hardware
- The Long Legs & Fat Feet replace the standard set up.