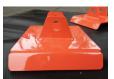

# **Long Legs**

These products replace the standard stabiliser set up, and improve your stability when using the backhoe.

#### Long Legs:

- widens the standard legs by up to 400mm
- adjustable to 3 positions
- retracts to the normal length
- stows in the standard position
- no modifications to the backhoe as it uses the existing mounting hardware
- The Long Legs & Fat Feet replace the standard set up.

### **Fat Feet**

## Fat Feet:

- increase the footprint surface area approx. 60% more on each side than the standard pads
- increases the stability in soft ground.
- suits the BX series backhoes including the BT600, BT601, BT602 and BT603.
- Supplied as a set of 2 feet.
- Can be purchased as a set with Feet and Legs or separately.