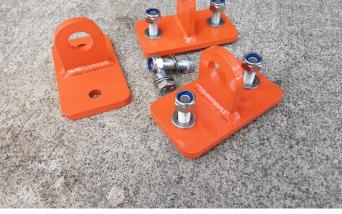

## Bolt on Hook (Small)

This is a general purpose hook and will suit most applications. Ideally installed by drilling through the bucket. It will allow you to attach a shackle and chain to lift heavy objects. Hole is 25mm and will fit a standard 4.7T 4wd recovery shackle CNC Plasma cut from 10mm 350 Grade steel Designed to fit the BX (BT603, BT602, BT601) Backhoe buckets

## Bolt on Hook (Large)

This is a general purpose hook and will suit most applications. Ideally installed by drilling through the bucket to allow the load to be placed over the pins. It will allow you to attach a shackle and chain to lift heavy objects. Plate is CNC Plasma cut from 8mm 350 Grade steel. Supplied with M12 Grade 8.8 Bolts and Nyloc nuts. Available in Horizontal and Vertical orientations. Comes in 1, 2 or 3 units /pack.