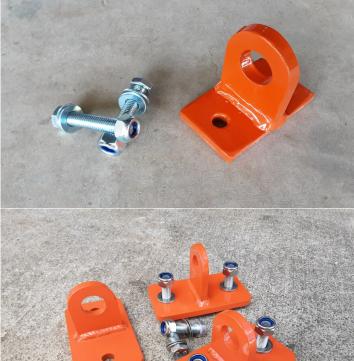

## Bolt on Hook (Small)

This is a general purpose hook and will suit most applications. Ideally installed by drilling through the bucket. It will allow you to attach a shackle and chain to lift heavy objects. Hole is 25mm and will fit a standard 4.7T 4wd recovery shackle CNC Plasma cut from 10mm 350 Grade steel Designed to fit the BX (BT603, BT602, BT601) Backhoe buckets

## Bolt on Hook (Large)

This is a general purpose hook and will suit most applications. Ideally installed by drilling through the bucket to allow the load to be placed over the pins. It will allow you to attach a shackle and chain to lift heavy objects. Plate is CNC Plasma cut from 8mm 350 Grade steel. Supplied with M12 Grade 8.8 Bolts and Nyloc nuts. Available in Horizontal and Vertical orientations. Comes in 1, 2 or 3 units /pack.