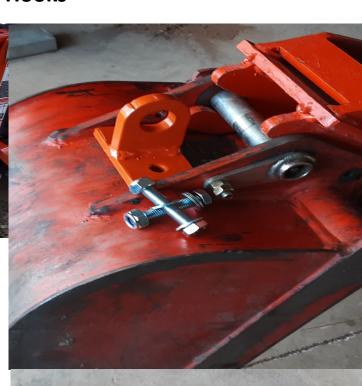

## Bolt on Hook (Small)

This is a general purpose hook and will suit most applications. Ideally installed by drilling through the bucket. It will allow you to attach a shackle and chain to lift heavy objects. Hole is 25mm and will fit a standard 4.7T 4wd recovery shackle CNC Plasma cut from 10mm 350 Grade steel Designed to fit the BX (BT603, BT602, BT601) Backhoe buckets

## Bolt on Hook (Large)

This is a general purpose hook and will suit most applications. Ideally installed by drilling through the bucket to allow the load to be placed over the pins. It will allow you to attach a shackle and chain to lift heavy objects. Plate is CNC Plasma cut from 8mm 350 Grade steel. Supplied with M12 Grade 8.8 Bolts and Nyloc nuts. Available in Horizontal and Vertical orientations. Comes in 1, 2 or 3 units /pack.