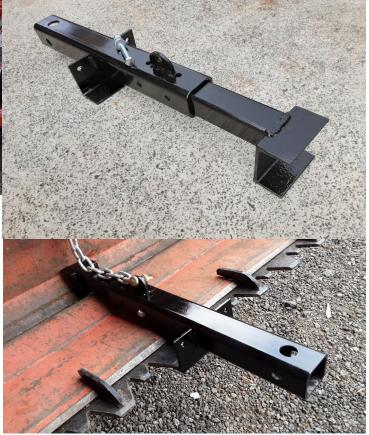

## **BX Front Hitch**

The BX Front Hitch mounts to the front bumper and allows the attachment of a standard ball mount. Does not interfere with the grill guard (if installed).

Provision for attaching trailer chains has also been included. Installs in 10minutes using the factory bolt holes. Suppled with grade 8.8 bolts, washers and Nyloc nuts. Works with Australian (50x50mm) ball mounts and imported (51x51mm) ball mount (Not supplied). Works with the BX23, BX23S, BX2380, BX24, BX25, BX25D, BX1850, BX1860, BX1870, BX2350 BX2360, BX2370, BX2660 BX2370, BX2680.