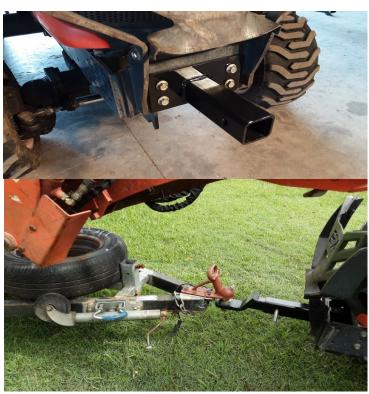

## 4in1 Bucket Hitch

The 4in1 Hitch mounts inside the 4in1 bucket in seconds. Can be used with a tow ball, ball mount or as a Gin Pole. Installs in seconds, simply open the bucket and slide the hitch in, then close the bucket. Attach the safety chain and you're ready to go.

Provision for attaching dual trailer chains has been included. Provision for a safety chain attached to the bucket has been included.

Works with Australian (50x50mm) ball mounts and imported (51x51mm) ball mounts and tow balls (Not supplied) Works with most 4in1 buckets. Can also be used as a Gin Pole by inserting 50x50 RHS and adding some straps to your bucket hooks.